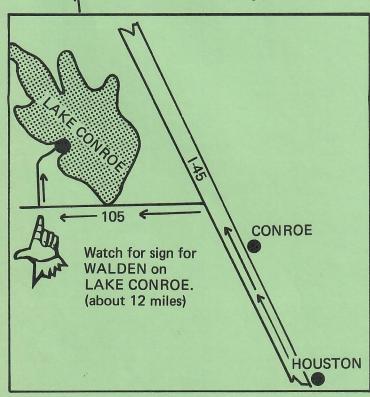

### ANNUAL SESC BARBEQUE

#### RESERVE A PLACE FOR YOURSELF AND YOUR FRIENDS

PLACE:

**WALDEN MARINA at Walden on LAKE CONROE** 

DATE:

JULY 20, 1974

TIME:

2:00 P.M. till ??????

Beer, soft drinks and barbeque will be provided.