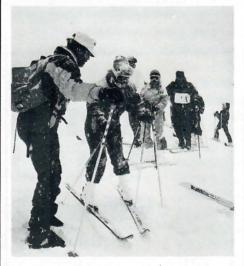

# SALT LAKE CITY

by Sharon Inman

Deer Valley - what a wonderful way to start a ski trip! All (we were captive since we had our very own bus each day) were aboard and ready to go slightly after 8:00 a.m. and had already had breakfast. In an effort to cater to all, hot coffee and Bloody Marys were available for the 45 minute trip from Salt Lake to Deer Valley; HOWEVER, while Sharon Inman was serving the first two cups of coffee (only three were ordered) at the front of the bus, a sharp turn sent the coffee urn tumbling at the back of the bus resulting in a tidal wave of hot coffee down the aisle. Fortunately, we still had Bloody Marys for Dick Keitt and Barbara Roberts -their mainstay every morning (and afternoon) of the trip! Then on to a beautiful day of sunshine, great snow, skiing and camaraderie. In the afternoon, most managed to "stop in" at Stein Eriksen's Lodge mid-afternoon. How could you ski Deer Valley and not be able to say you had a drink there? Not Roz Clayton, Richard Anderson, Beverly Johnson, Brent Layton, Sue Porr and others. After returning to Salt Lake City, the huge hot tub beckoned for Carolyn Melancon, Heidi and Mark Davis, Ron Sykora and Barbara Niland who strutted her stuff via her body-building routine which Ray Davis and others seemed to enjoy immensely!

Saturday A. M. had us headed to Snowbird. This was not a beautiful day, but hey, who cared? As the weather became more cloudy and windy with heavy snow, a group headed up the Tram to the top of Snowbird. As we were preparing to unload, the Tram operator informed us "we do not recommend skiing down at this time: you can't see the skier in front of you. If you can see the obstacle warning signs, please observe them." Some more intelligent people rode the tram back down, but not eight SCSC enthusthusiasts who started a slow, treacherous descent led by Ed Kanvuck with Donald Trapp bringing up the rear. It was later learned Sarah Bernier and Arlene Veach came down alone -way to go, ladies! When the lifts closed, the group divided into those heading back to Salt Lake via shuttle