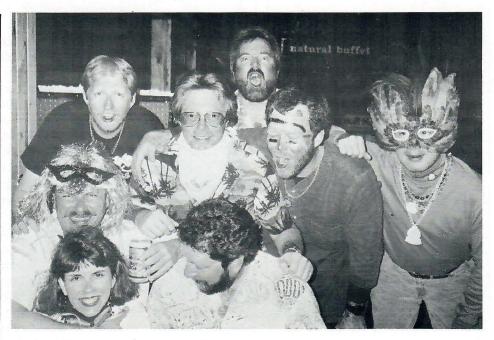

Then on to the Long-John Pizza Party where almost everyone wore their "special" Long-Johns; the originality of the outfits was impressive: G. A. Addicks, with her bloomers showing, Roz Clayton's snowflake decorations, Barb Niland's "Barbie" suit and, last but not least, Paul Biellman's fifteen-year-old yellow duds! G. A., as winner, was awarded a sleep shirt with a figure imprinted on it as close to hers as could be found. Lots of pizza and lots of visiting by all, but especially Hardy Roper, Ron Honefenger, Kathleen Stermon, Lindy Day and a few guests made the party a real success. Where were you, Susan?

G. A. Addicks showing off her "winning" form in the Long John Contest.

and those headed for the lovely Aries restaurant on the mountain. Our meal was superb as **Brent Layton**, **Ray Davis**, **Bob Tyer** and Donald Trapp will attest. **Chris Jennings**, who was having boot and foot problems which kept her from skiing, spent the day on a genealogical search which she described later in such glowing terms, those listening wished they had accompanied her.