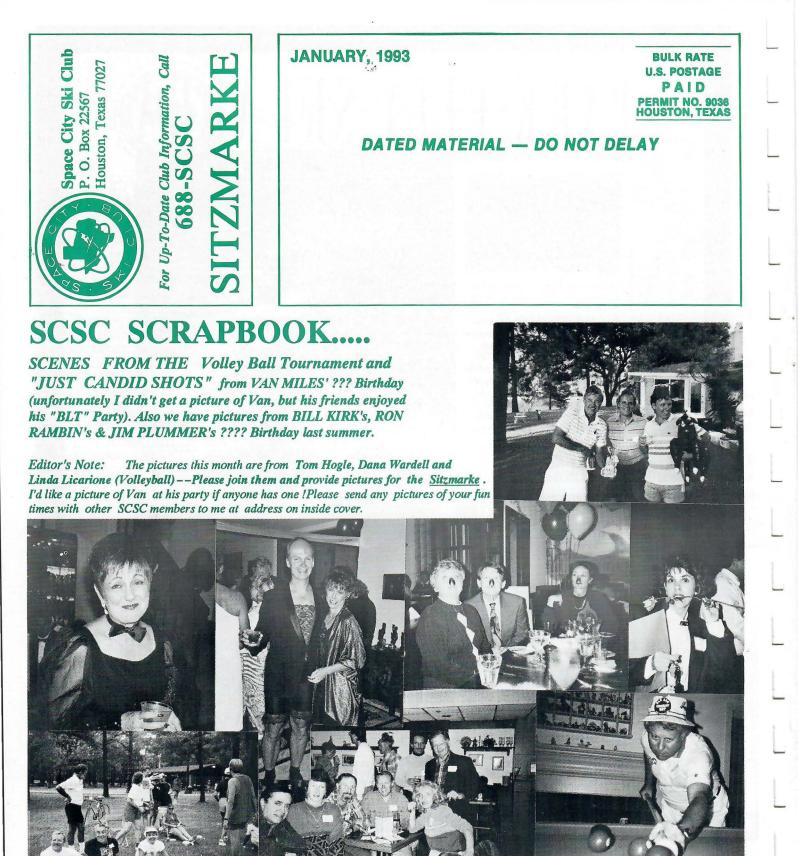

January, 1993

A Toast to Space City Ski Club Members in the New Year!

| SPACE C                |              |
|------------------------|--------------|
|                        |              |
| 1992–93 EXECUTIVE C    |              |
| CRAIG T. LIEBERGOT     | 776–9754 (h) |
| President              |              |
| TOM HOGLE              | 621-5348 (h) |
| Vice President – Progr | rams         |
| DEBBIE BERGERON        | 367-7534(h)  |
| Vice President - Trips |              |
| A. G. DAVIS            | 433-0541 (h) |
| Vice President - Mem   |              |
| PEGGY DONLEY           | 437-5467 (h) |
| Vice President – Publi |              |
| J. RICHARD HALL        | 931-4814 (h) |
| Secretary              | 731-4014 (m) |
| MARTI TOOMER           | 681-8980(h)  |
| Treasurer              | 001-0300(11) |
| 11 eusur er            |              |
|                        |              |

#### SITZMARKE STAFF

Editor: Staff: PEGGY DONLEY NOLAN BADEAUX TED BERGERON BARBARA HUEY MERREL SMITH

Contributors:

DEBBIE BERGERON, DON CRABTREE, TOM HOGLE, CRAIG LIEBERGOT, TERRY MCGUINNESS, ANITA YEOMANS