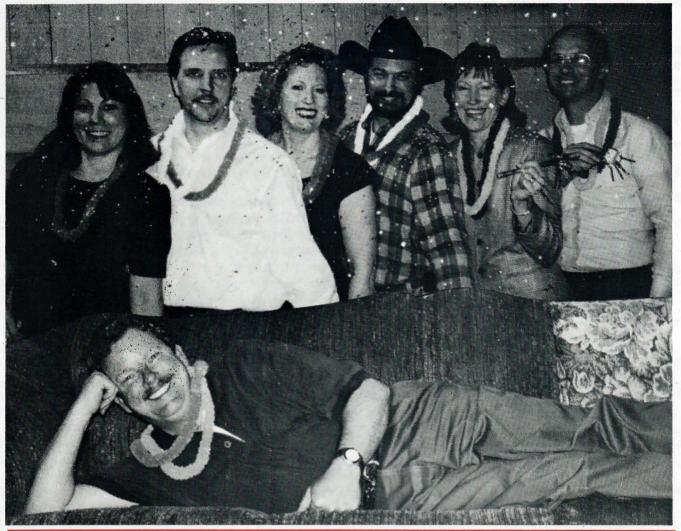

#### Dateline Steamboat/ Texas Ski Week 1998...

Steamboat's champagne powder was very much evident. We got eleven inches of snow on Tuesday, sixteen inches on Saturday and two to four inches every other day of the week. Seventy-nine diehard SCSC skiers were on hand to experience the "fluff stuff." The official sixty-four trip participants were joined in Steamboat by John Burk, one of the few proud owners of snow chains in Houston, wife Nancy and son, and their friends, Nancy Barnes and John Swiggert. Mike Birowski from Dallas joined the group. Seven SCSCers, Carolyn Rolsten, Kevin and LiChing Bishop, Gary Werner, Jon Moss, Art Kelly, and Lynda Snyder came with the Clear Lake club and joined us at Timber Run. Turncoats Jerry and Peggy

Montgomery showed up in the company of Los Amigos.

How did our intrepid group fare? Well, everyone, warned pretrip, managed to avoid the rare "Grabben Aspen" conifer. We are happy to announce that there are no incidents with trees to report. However, rumor has it that Marvin Volz's coffee can be just as hazardous and those frozen power bars eaten on slope can be detrimental to good dental health. Seriously, the only injury to a member of the group was minor. Maria Alvarado injured her knee. When asked if her knee hurt, she admitted that the real pain was her disappointment at having to cancel a scheduled trip to soak in the hot springs. Heidi Heinrich displayed signs of suffering from altitude sickness. She blames this for the fact that she can not tell her left from her right. Repeatedly she put her left ski on her right foot. Just when she thought she had the knack of it she announced to those riding the lift chair with her that while pointing to the left, she was going to turn right when she got off the lift.